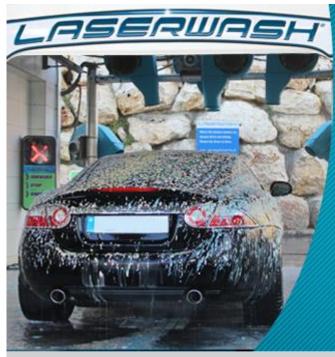

The Laserwash Technology: Simple, Smart and Sophisticated

# WELCOME 24/7

- CLEANING
- **WASHING**
- POLISHING
- SURFACE PROTECTANT
- SPOT FREE RINSE
- > AIR DRYING

Our customers love the simplicity, speed and cleaning results of our new Laserwash machines.

The new Laserwash® in-bay automatic car wash, exclusively installed at IPT stations, raises the standard of touch-less car wash. The Smart 360™ Technology enables the car wash system to be responsive to the dynamic conditions in the wash bay and allows it to "think for itself" while optimizing the wash process. Laserwash provides a 6-step car wash service in less than 5 minutes leading to shorter waiting lines and amazing results. Read more